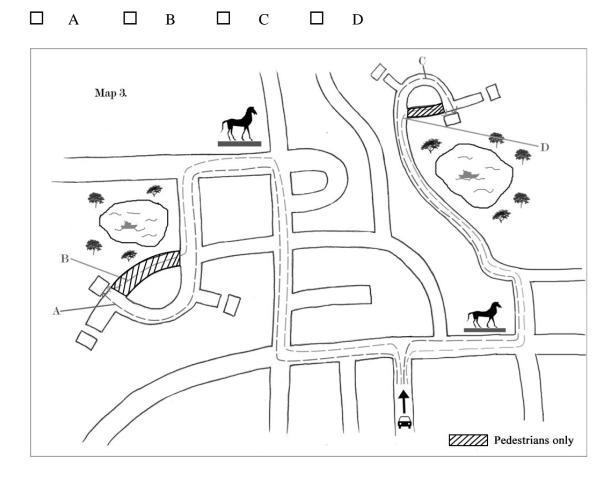

#### Section 3

Choose the best answers.

1. Why does the woman give directions to the taxi driver?

- $\Box$  A. The taxi driver's GPS is broken.
- B. Her mobile phone's battery has no power again.
- $\Box$  C. The taxi driver is new to the job.
- $\Box$  D. She knows the quickest route.
- 2. Look at Map 3. Choose the route which the woman describes.