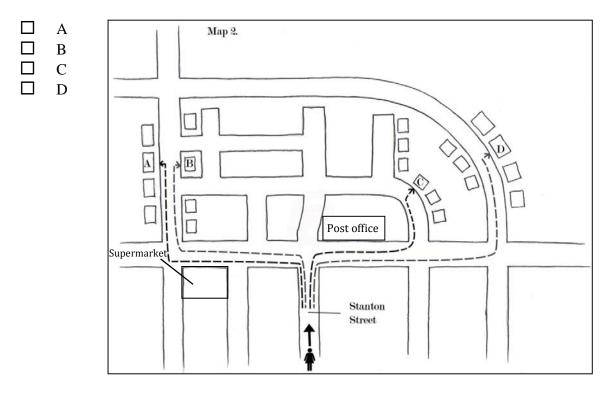

- i) Silver Street \_\_\_\_\_
- ii) Liddle Avenue \_\_\_\_\_
- iii) Beech Road \_\_\_\_\_



## E9EL012 Giving Directions \*\* (Basic)

#### Section 2

Choose the best answers.

1. Why did the woman go to a café?

- $\Box$  A. To drink coffee and eat cake
- $\Box$  B. She couldn't find the print shop.
- $\Box$  C. To ask for directions
- $\Box$  D. To charge her phone's battery

2. The woman wants to buy a book \_\_\_\_\_\_.

- $\Box$  A. for her daughter
- $\Box$  B. for herself
- $\Box$  C. because she is lost
- $\Box$  D. because the town is old and interesting
- 3. Which of the following is TRUE?
- A. "Paper Match" was on Stanton Street.
- B. The street "Paper Match" is not on the woman's map.
- $\Box$  C. Bishop Street is 25 years old.
- D. "Tree Maker" is now called "Paper Match".



4. Look at Map 2. Choose the route which the woman should take.

# E9EL012 Giving Directions \*\* (Basic)

#### Section 3

Choose the best answers.

1. Why does the woman give directions to the taxi driver?

- $\Box$  A. The taxi driver's GPS is broken.
- B. Her mobile phone's battery has no power again.
- $\Box$  C. The taxi driver is new to the job.
- $\Box$  D. She knows the quickest route.
- 2. Look at Map 3. Choose the route which the woman describes.



#### E9EL012 Giving Directions \*\* Section 3

3. The taxi driver says that \_\_\_\_\_.

- $\Box$  A. the woman should go to the sea side next time
- $\square$  B. the town is beautiful, especially the mountain behind it
- $\Box$  C. the woman should go climbing with her daughter next time
- $\Box$  D. the view of the sea makes the