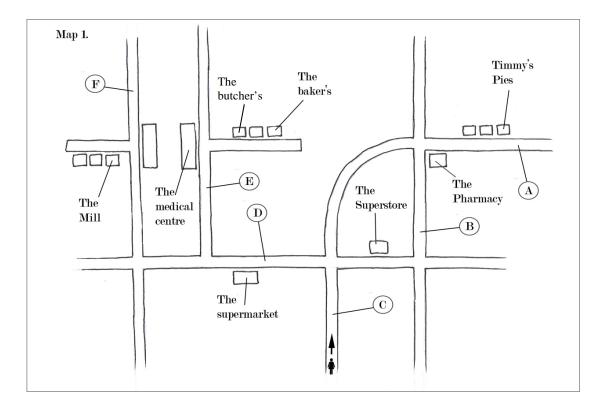

4. Look at Map 1.

Put the correct letter A, B, C, D, E or F next to the streets below.

- i) Silver Street \_\_\_\_\_
- ii) Liddle Avenue \_\_\_\_\_
- iii) Beech Road \_\_\_\_\_