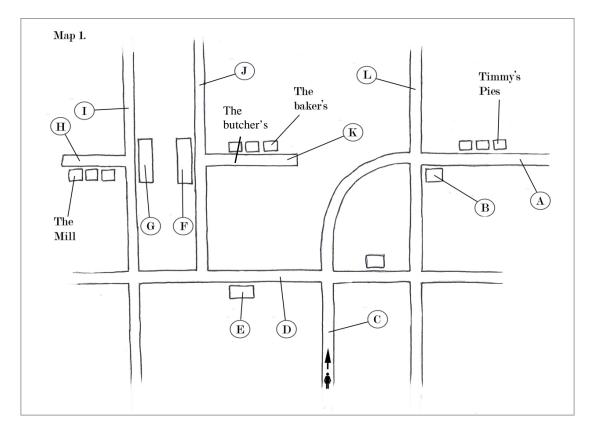

### 4. Look at Map 1.

Put the correct letter A, B, C, D, E, F, G, H, I, J, K or L next to the streets and buildings below.

- i) Silver Street \_\_\_\_\_
- ii) Beech Road \_\_\_\_\_
- iii) Medical Centre \_\_\_\_\_