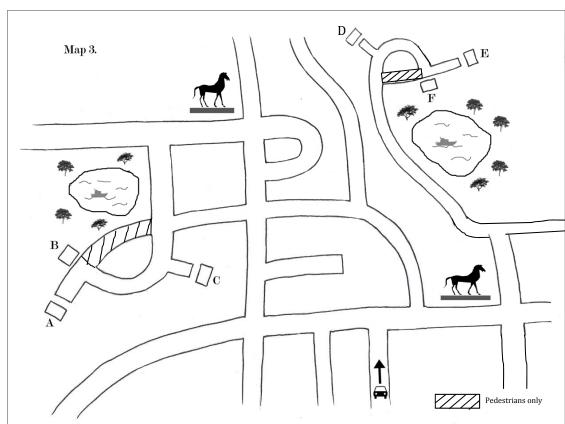

### **Section 3**

Choose the best answers.

1. Look at Map 3. Choose the correct place the woman wants to go to.

 $\square$  A  $\square$  B  $\square$  C  $\square$  D  $\square$  E  $\square$  F

| 2. W | /hile t | he woman was staying in the town she               |
|------|---------|----------------------------------------------------|
|      | A.      | watched TV all the time                            |
|      | B.      | felt tired and didn't do a lot while she was there |
|      | C.      | did lots of walking and exercise                   |
|      | D.      | did lots of shopping with her daughter             |
|      |         | of the following is TRUE?                          |
|      | A.      | has to prepare some work for Monday.               |
|      | B.      | will return home on Monday.                        |
|      | C.      | must return home because of work.                  |
|      | D.      | must work even though it is a weekend.             |
| 4. T | he wo   | man                                                |
|      | A.      | is bored by the man                                |
|      | B.      | thinks the city is boring                          |
|      | C.      | is going to the mountain before she goes home      |
|      | D.      | thinks the man really loves the city               |